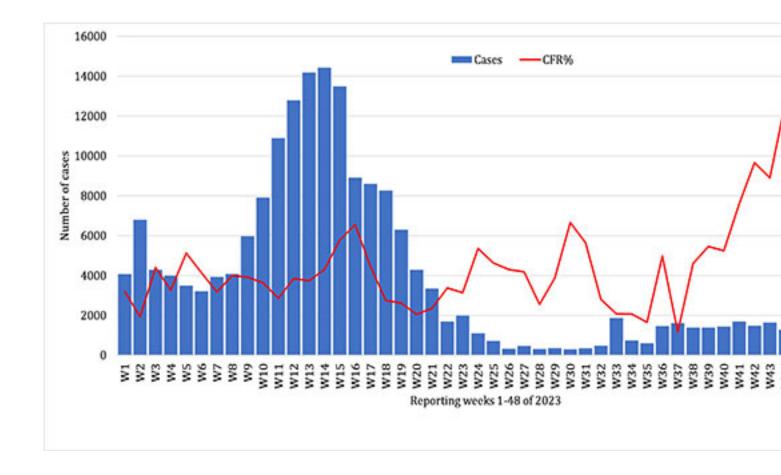

## COVID-19 situation updates for week 48 (26 November - 2 December 2023)

Graph 1: Epidemiological curve of COVID-19 laboratory confirmed cases and CFR, EMR, January- November 2023

During the epidemiological week 48 of 2023, a total of 764 lab-confirmed COVID-19 cases and 22 associated deaths (CFR: 2.9%) were reported from 4 Member States: Afghanistan (347 cases; 2 death), IR Iran (292 cases; 19 deaths), Kuwait (9 cases; 0 death) and Morocco (116 cases; 1 death). This indicates a 10% and 16% increase in the number of cases and deaths respectively compared to week 47.